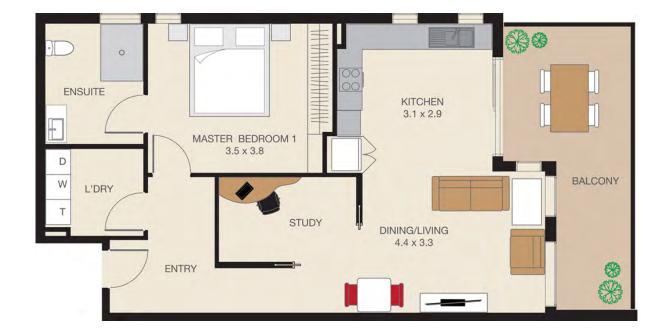

# **One Bedroom Floorplan**

| Entry             |                                          |
|-------------------|------------------------------------------|
| Floor (entry)     | Tiles                                    |
| Walls/Ceiling     | Painted Plasterboard                     |
| Lighting          | LED Downlights                           |
| Living and Dining |                                          |
| Floor             | Carpet                                   |
| Walls/Ceiling     | Painted Plasterboard                     |
| Lighting          | LED Downlights                           |
| Window Dressing   | Roller Blinds & Sheer                    |
| Curtains          | (to sliding doors)                       |
| Heating/Cooling   | Reverse Cycle Airconditioning<br>(zoned) |
| Bedrooms          |                                          |
| Floor             | Carpet                                   |
| Walls/Ceiling     | Painted Plasterboard                     |
| Lighting          | LED Downlights                           |
| Window dressing   | Roller Blinds & Sheer                    |
| Curtains          | (to sliding doors)                       |
| Heating/Cooling   | Reverse Cycle Airconditioning<br>(zoned) |
| Wardrobes         | Sliding Doors (Mirror/Frosted<br>Glass)  |
|                   |                                          |