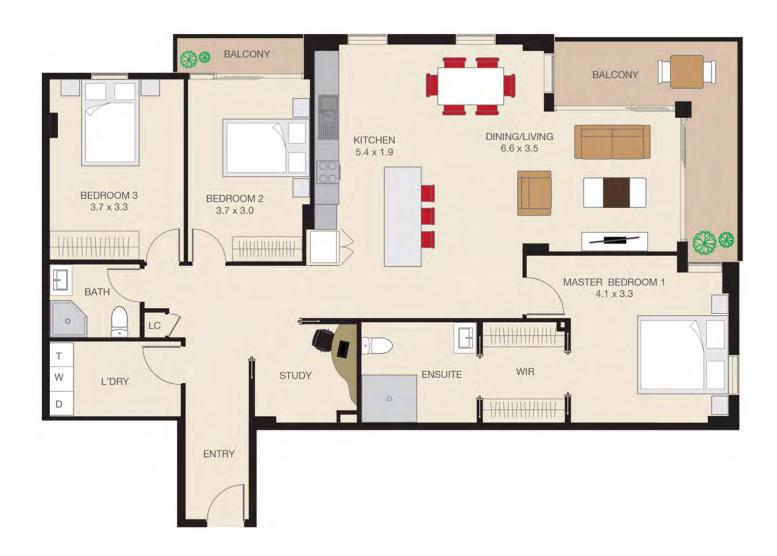

# Three Bedroom with Study Floorplan





## **Entry**

Floor (entry)

Walls/Ceiling

Painted Plasterboard

Lighting

LED Downlights

### Living and Dining

Floor Carpet

Walls/Ceiling Painted Plasterboard

Lighting LED Downlights

Window Dressing Roller Blinds & Sheer

Curtains (to sliding doors)

Heating/Cooling Reverse Cycle Airconditioning (zoned)

#### **Bedrooms**

Floor Carpet Painted Plasterboard Walls/Ceiling Lighting LED Downlights Window dressing **Roller Blinds & Sheer** Curtains (to sliding doors) Heating/Cooling Reverse Cycle Airconditioning (zoned) Wardrobes Sliding Doors (Mirror/Frosted Glass)

#### **Bathrooms**

Floor Tiles Walls Tiles Ceiling Painted Plasterboard Vanity Benchtop Glass Laminate & Polyurethane Vanity Joinery Doors Yes Mirror Vanity Basin Ceramic **Toilet Suite** Ceramic Tapware Chrome Mixer Sh