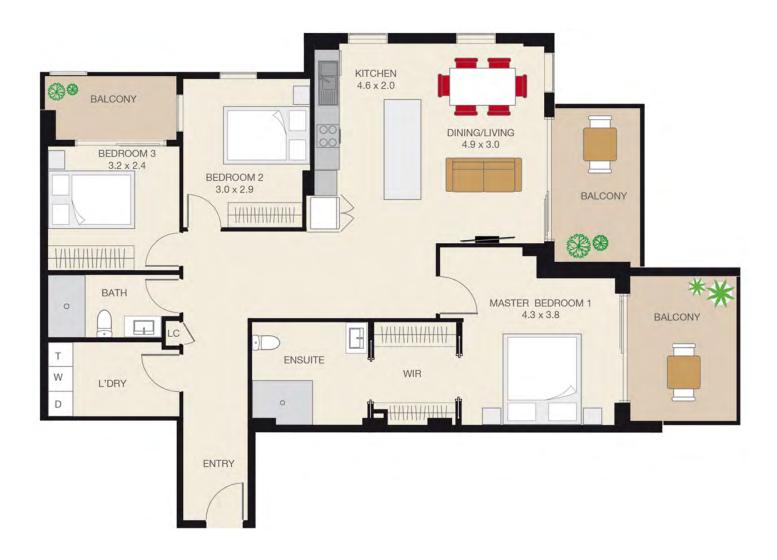

# **Entry**

Floor (entry)

Walls/Ceiling

Painted Plasterboard

Lighting

LED Downlights

### Living and Dining

Floor Carpet

Walls/Ceiling Painted Plasterboard

Lighting LED Downlights

Window Dressing Roller Blinds & Sheer

Curtains (to sliding doors)

Heating/Cooling Reverse Cycle Airconditioning (zoned)

#### **Bedrooms**

Floor Carpet Painted Plasterboard Walls/Ceiling Lighting LED Downlights Window dressing **Roller Blinds & Sheer** Curtains (to sliding doors) Heating/Cooling Reverse Cycle Airconditioning (zoned) Wardrobes Sliding Doors (Mirror/Frosted Glass)

#### **Bathrooms**

Floor Tiles Walls Tiles Ceiling Painted Plasterboard Vanity Benchtop Glass Laminate & Polyurethane Vanity Joinery Doors Yes Mirror Vanity Basin Ceramic **Toilet Suite** Ceramic Tapware Chrome Mixer Sho