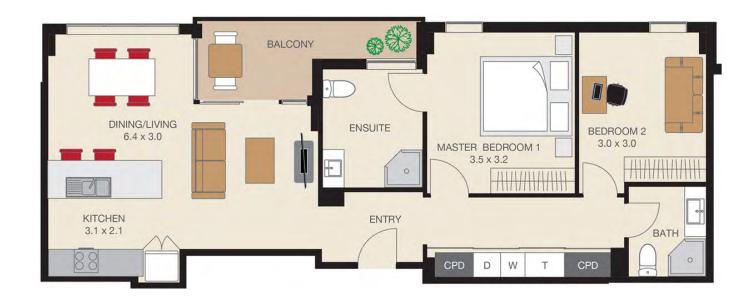

# **Entry**

Floor (entry)

Walls/Ceiling

Painted Plasterboard

Lighting

LED Downlights

### Living and Dining

Floor Carpet

Walls/Ceiling Painted Plasterboard

Lighting LED Downlights

Window Dressing Roller Blinds & Sheer

Curtains (to sliding doors)

Heating/Cooling Reverse Cycle Airconditioning (zoned)

#### **Bedrooms**

Floor Carpet Painted Plasterboard Walls/Ceiling Lighting LED Downlights Window dressing **Roller Blinds & Sheer** Curtains (to sliding doors) Heating/Cooling Reverse Cycle Airconditioning (zoned) Wardrobes Sliding Doors (Mirror/Frosted Glass)

#### **Bathrooms**

Floor Tiles Walls Tiles Ceiling Painted Plasterboard Vanity Benchtop Glass Laminate & Polyurethane Vanity Joinery Doors Yes Mirror Vanity Basin Ceramic **Toilet Suite** Ceramic Tapware Chrome Mixer Shower Screen Semi – Frameless Glass Lighting LED Downlights

# Laundry

Floor Tiles

Walls/Ceiling Painted Plasterboard

Laundry Tub 45L Stainless steel

Tapware Chrome Mixer

### Kitchen

Floors Tiles Walls/Celling Plasterboard Splashback Glass Benchtop Reconstituted Stone Cabinetry Laminex I I/2 bowl Stainless Steel Sink Tapware Chrome Mixer Lights LED Downlights

## **Balcony**

Floor Concrete Tiles
Water Point Hose tap
Power Point Yes
Gas Outlet Yes